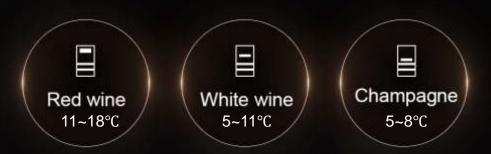

DESIGN

TECHNOLOG\

\* Champagne mode provides optimal temperature for champagne storage, and cannot be controlled on a degree basis.

#### Multi-Temperature Control

Each shelves provide different temperature zones to provide optimal preserving condition according to types of wine and champagne.

DESIGN

ECHNOLOGY