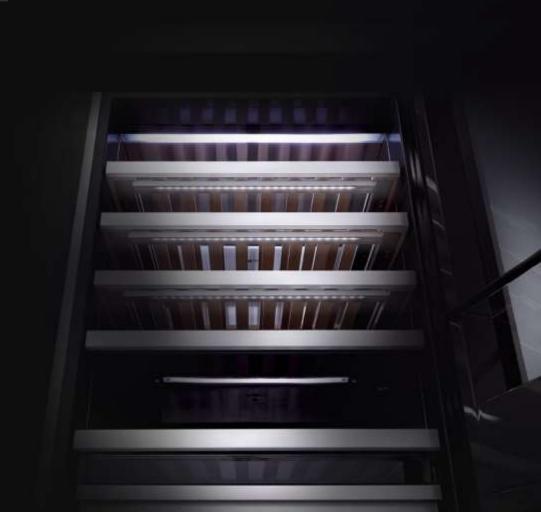

#### **LUMI** Shelf™

Premium LED lighting under each shelf offers brighter view of the LG SIGNATURE wine cellar interior.

DESIGN

**TECHNOLOGY** 