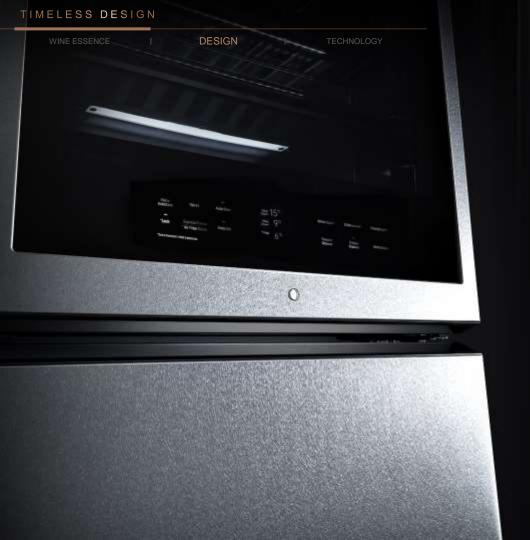

#### Textured Steel™ Finish

Full stainless steel body with a scratch-resistant textured finish makes for an impeccable exterior design, enhancing its minimalist style to the fullest.

## Glass Touch Display

Hidden display that provides easy control appears at two knocks, upholding both it's convenience and simplistic design.

DESIGN

ECHNOLOGY