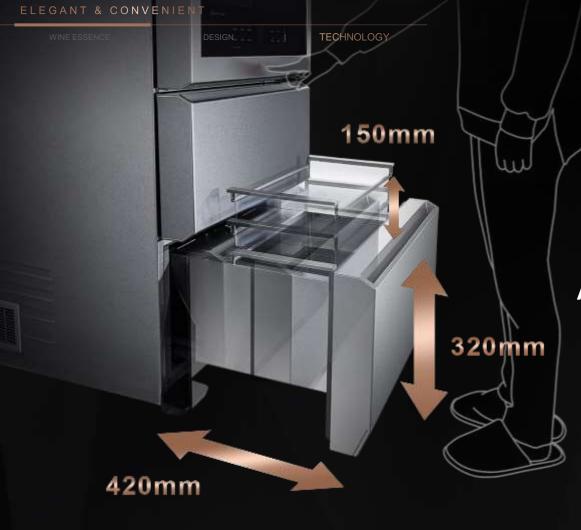

#### Auto Lift Drawer™

Auto Lift Drawer glides up automatically with the push of a button, providing effortless reach.

DESIGN

Auto Door opening with a gentle swipe of the toes makes wine selecting and carrying more easier.