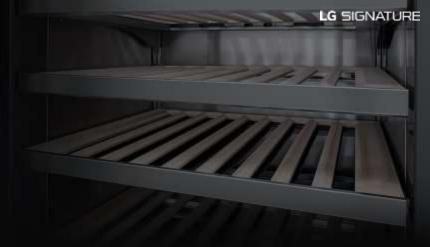

#### **LUMI** Shelf™

Premium LED lighting under each shelf offers brighter view of the LG SIGNATURE wine cellar interior.

DESIGN

**TECHNOLOGY** 