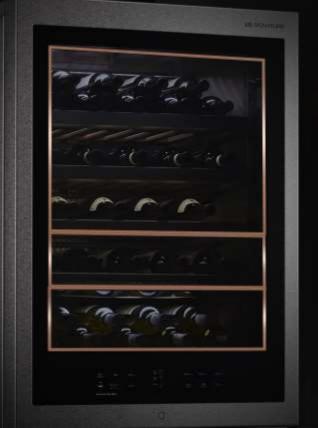

#### Multi-Temperature Control

Each shelves provide different temperature zones to provide optimal preserving condition according to types of wine and champagne.

DESIGN

ECHNOLOGY