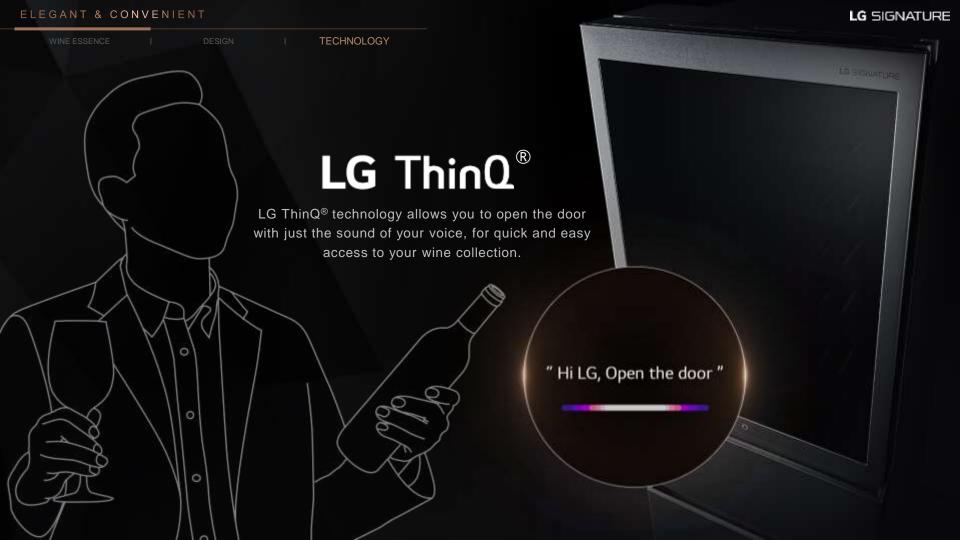

n, enhancing its minimalist style to the fullest.



## Glass Touch Display

Hidden display that provides easy control appears at two knocks, upholding both it's convenience and simplistic design.



DESIGN

ECHNOLOGY

#### **LUMI** Shelf™

Premium LED lighting under each shelf offers brighter view of the LG SIGNATURE wine cellar interior.



DESIGN

**TECHNOLOGY** 

#### Convertible Drawer

Convertible drawers changing to freezer / fridge mode according to your taste in food and wine through customized temperatures.



Fridge

1 ~ 7°C



Freezer

-23 ~ -15°C



#### Auto Lift Drawer™

Auto Lift Drawer glides up automatically with the push of a button, providing effortless reach.

DESIGN



Auto Door opening with a gentle swipe of the toes makes wine selecting and carrying more easier.