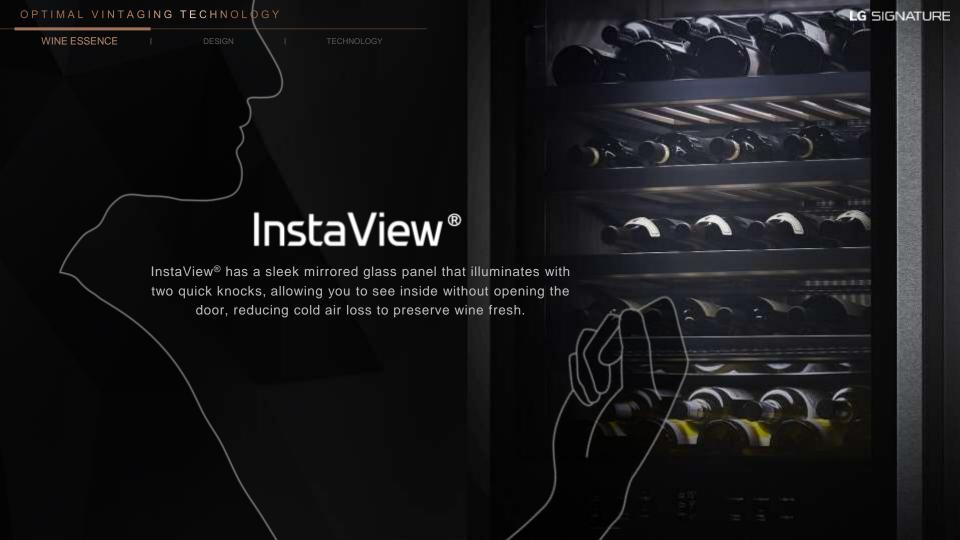

## Glass Touch Display

Hidden display that provides easy control appears at two knocks, upholding both it's convenience and simplistic design.

DESIGN

ECHNOLOGY