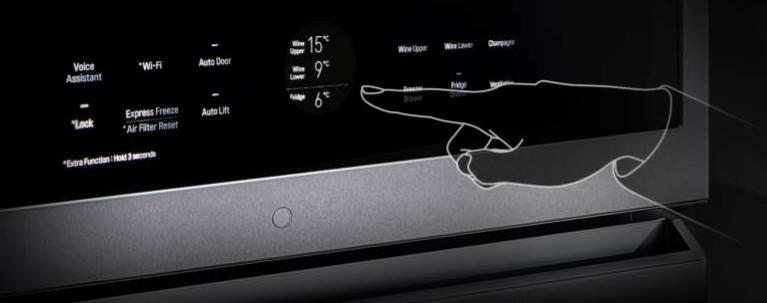

## Glass Touch Display

Hidden display that provides easy control appears at two knocks, upholding both it's convenience and simplistic design.

DESIGN

ECHNOLOGY

#### Convertible Drawer

Convertible drawers changing to freezer / fridge mode according to your taste in food and wine through customized temperatures.

Fridge

1 ~ 7°C

Freezer

-23 ~ -15°C