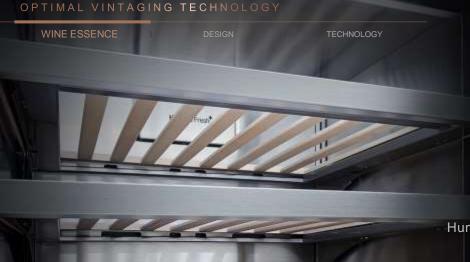

# Optimal Humidity Control

Humidity control system provides perfect humidification of average 65%, maintaining wine's cork humid to maintain wine fresh

Carbon filter
Equipped for removing odor.

#### **LUMI** Shelf™

Premium LED lighting under each shelf offers brighter view of the LG SIGNATURE wine cellar interior.

DESIGN

**TECHNOLOGY** 