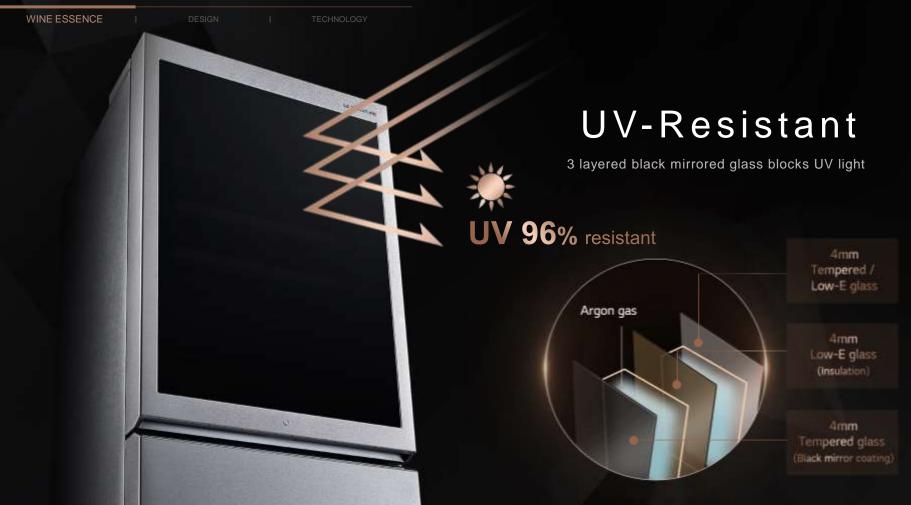

### Precise Temperature Control

Advanced inverter linear compressor offers steady temperature care by  $\pm 0.5$ °C, preventing wine's oxidation

Liquid's expansion and contraction leads

24sistent Temperature ±0a59€



DESIGN

TECHNOLOGY

#### Vibration Control

Inverter Linear compressor causes minimum vibration, of level 0 according to seismic intensity scale, preserving wine at a steady condition.



Inverter Linear compressor

LOW VIBRATION

Average 0.55 gal

(\*gal is unit for describing magnitude 0.55 gal is considered as level '0' which means, individual can not feel any vibration)



# Optimal Humidity Control

Humidity control system provides perfect humidification of average 65%, maintaining wine's cork humid to maintain wine fresh



Carbon filter
Equipped for removing odor.









#### Textured Steel™ Finish

Full stainless steel body with a scratch-resistant textured finish makes for an impeccable exterior design, enhancing its minimalist style to the fullest.



## Glass Touch Display

Hidden display that provides easy control appears at two knocks, upholding both it's convenience and simplistic design.



DESIGN

ECHNOLOGY

#### **LUMI** Shelf™

Premium LED lighting under each shelf offers brighter view of the LG SIGNATURE wine cellar interior.



DESIGN

**TECHNOLOGY** 

#### Convertible Drawer

Convertible drawers changing to freezer / fridge mode according to your taste in food and wine through customized temperatures.



Fridge

1 ~ 7°C



Freezer

-23 ~ -15°C



#### Auto Lift Drawer™

Auto Lift Drawer glides up automatically with the push of a butto