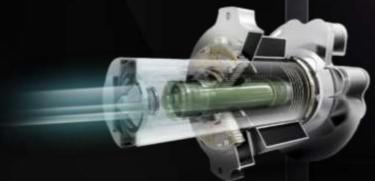

### Precise Temperature Control

Advanced inverter linear compressor offers steady temperature care by  $\pm 0.5$ °C, preventing wine's oxidation

Liquid's expansion and contraction leads

24sistent Temperature ±0a59€

#### Vibration Control

Inverter Linear compressor causes minimum vibration, of level 0 according to seismic intensity scale, preserving wine at a steady condition.

Inverter Linear compressor

LOW VIBRATION